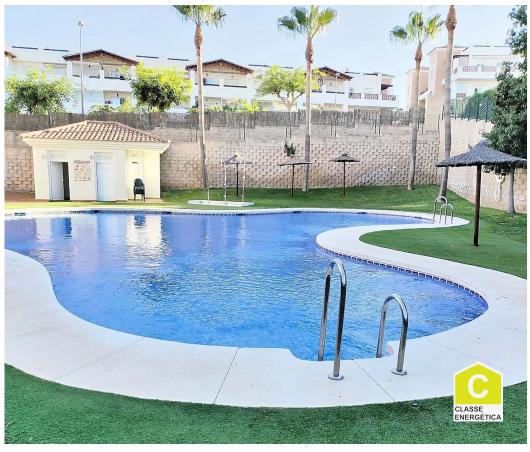

### Community Amenities:

- 2 underground parking spaces
- Swimming pool
- Padel and tennis courts
- Gym
- Elevator
- Built-in wardrobe

Quiet Location

Parking space

· Solar orientation: South

· Washing machine

· Fitted wardrobes

Pool

Terrace

Furnished