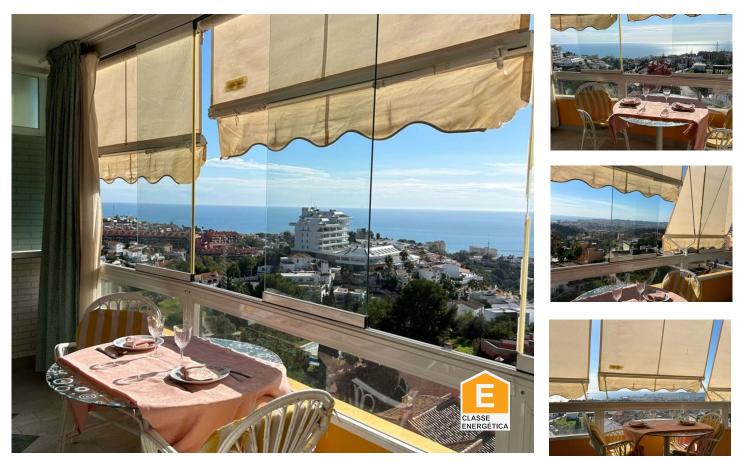

## Apartment with Panoramic Views in Torreblanca, Fuengirola

Sea views, sunshine all day, and total tranquility: your new home in Torreblanca, Fuengirola Can you imagine waking up every morning with the sea in front of your eyes and ending the day with the moon reflecting on the water? This cozy apartment on the 9th floor of the Alessandra building makes it possible. Privacy, natural light, and a dreamlike view — all in one.

Details that will make you fall in love:

- 65 m<sup>2</sup> of perfectly utilized space
- 1 bedroom with a built-in wardrobe (plus a second bedroom option thanks to the integrated terrace)
- 1 full bathroom
- Glazed terrace, now part of the living room, ideal as a chill-out area or a bedroom with views
- South-facing: sun all day and abundant natural light

Our apartment offers you the best of the Costa del Sol, with breathtaking views.

## **Property Features**

- Terrace
- Storage / utility room
- Lift
- Uninterrupted views
- Solar orientation: South

- Built year: 1977
- Views: Sea views, City view
- Parking space
- Energetic certification: E