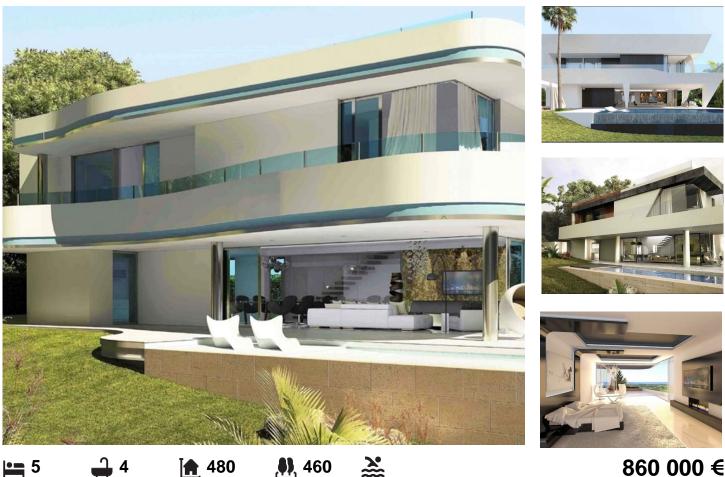

ES-5-ON Reference Scan the QR code to view the property

Estepona - Villa

 Bedrooms
 Bathrooms
 Area (m<sup>2</sup>)
 Land Area (m<sup>2</sup>)
 Swimming Pool

860 000 € (EUR €)

Plot: 552 m2, Size: 480 m2, Solarium: 101 m2, Total closed area: 336 m2, Total open area: 205 m2, Pool: 30 m2, Parking: 40 m2, Total built area: 640 m2.

A special project where clients can design their home, personalize it without limits, even in the smallest details.

A villa that not only responds to the current needs of its owners, but can also be adapted to their future needs.

All the villas are independent and can be configured from 2 to 7 rooms or rooms that can be assigned to various uses and from 4 to 6 bathrooms. With private pool and 24 hour security. We have a wide range of façade styles, arrangement drawings on each floor and luxury materials for

you to choose from, as well as a ground floor with sunlight where you can choose between different arrangements and uses: heated pool, jacuzzi, gym, sauna, hammam, projection room, multipurpose room, cellar, office, pantry, laundry, ironing room...

Home automation installation.

ELEVATOR (PRE-INSTALLATION).

The avant-garde architectural lines of each of its styles will strengthen the location, allowing extraordinary views of the sea, golf and mountains, being 50 m from the golf course and the club house, where you can enjoy all its services: restaurant, cafeteria, Chill Out Bar, muscle building and cardio room, indoor and outdoor pool, jacuzzi, sauna, hammam, facial and body beauty treatments, volleyball, tennis and paddle courts, golf lessons and nursery.